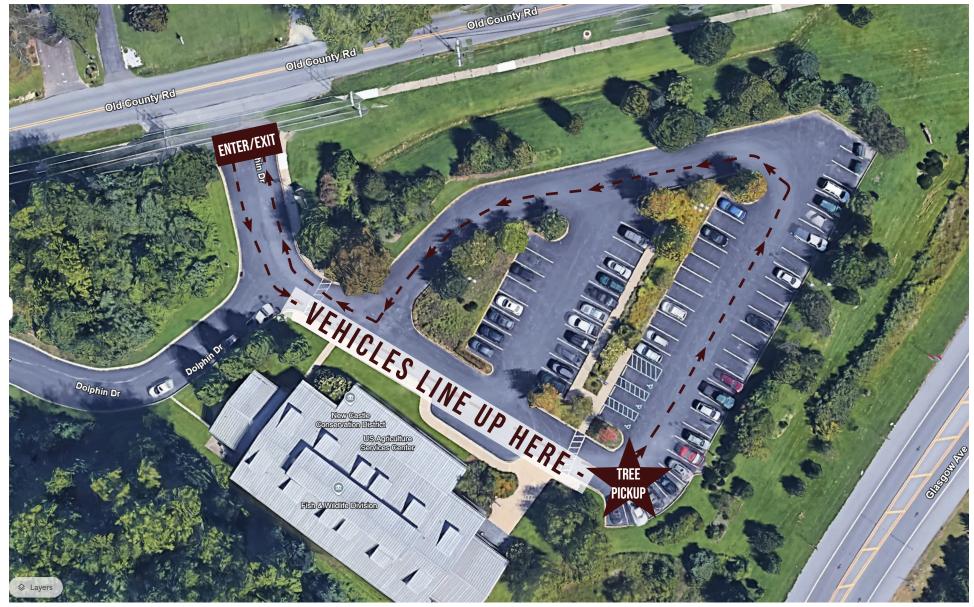

Native Tree Pick-Up Instructions: The New Castle Conservation District is located at 2430 Old County Rd, Newark, DE 19702. Please enter from Old County Rd and stay inside your vehicle to form a line in front of the building. Upon pulling up to the "Tree Pickup" location, you will be able to specify to our volunteers the tree - and pot size- you would like. We kindly ask that folks come prepared with two to three options in the event that we don't have your first choice. A volunteer will then grab your tree and hand it off for you to load into your own vehicle. Once you have your tree, you will drive around the outside loop of the parking lot before exiting back out to Old County Rd.